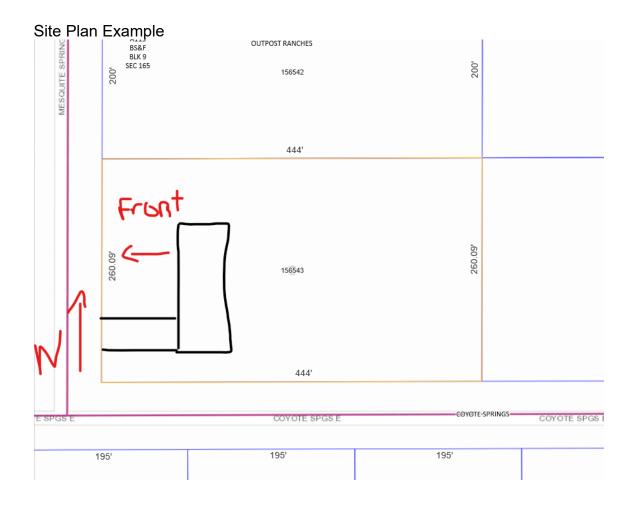

## PLEASE PROVIDE THE FOLLOWING:

- **Property ID:** 6 Digit number assigned by Potter Randall Appraisal District (PRAD). Click on this link <u>Potter-Randall Appraisal District (prad.org)</u> to find your ID. If a property ID is not available, please provide the Latitude and Longitude Coordinates. These can be obtained from Google Maps by right clicking on the property. *The numbers will look like this (35.20596, -101.84161).*
- Legal Description: (Subdivision, Lot and Block)
- **Site drawing:** This will need to show the lot to be addressed in relation to other lots in the area, include a North arrow, and the approximate location of the proposed structure/dwelling on the property. If this is a large lot (over 2 acres) with a long driveway, a vicinity drawing must also be included. This will be a Bird's Eye view showing the proposed structure on the property. You can use the link above to get the aerial.
- If the property is located on a corner lot, please indicate which street the house is facing and where the driveway is located.
- In all cases, the dimensions of the lot are required. If a survey has been done on the property, please include a copy.
- All address requests must be submitted by the property owner. If contract work is being performed, the property owner's contact telephone number and email shall be provided.