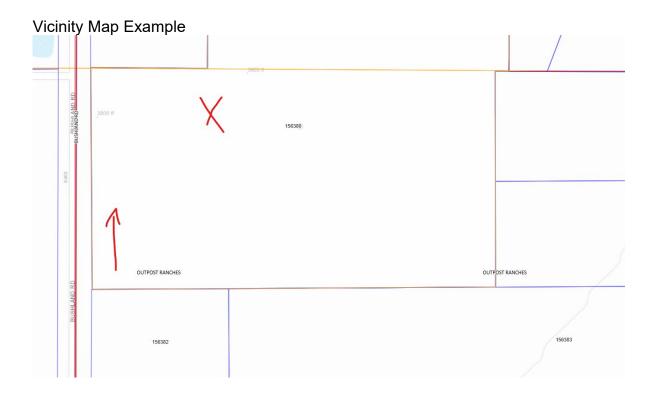

## PLEASE PROVIDE THE FOLLOWING:

- **Property ID:** 6 Digit number assigned by Potter Randall Appraisal District (PRAD). Click on this link <u>Potter-Randall Appraisal District (prad.org)</u> to find your ID. If a property ID is not available, please provide the Latitude and Longitude Coordinates. These can be obtained from Google Maps by right clicking on the property. *The numbers will look like this (35.20596, -101.84161).*
- Legal Description: (Subdivision, Lot and Block)
- **Site drawing:** This will need to show the lot to be addressed in relation to other lots in the area, include a North arrow, and the approximate location of the proposed structure/dwelling on the property. If this is a large lot (over 2 acres) with a long driveway, a vicinity drawing must also be included. This will be a Bird's Eye view showing the proposed structure on the property. You can use the link above to get the aerial.
- If the property is located on a corner lot, please indicate which street the house is facing and where the driveway is located.
- In all cases, the dimensions of the lot are required. If a survey has been done on the property, please include a copy.
- All address requests must be submitted by the property owner. If contract work is being performed, the property owner's contact telephone number and email shall be provided.